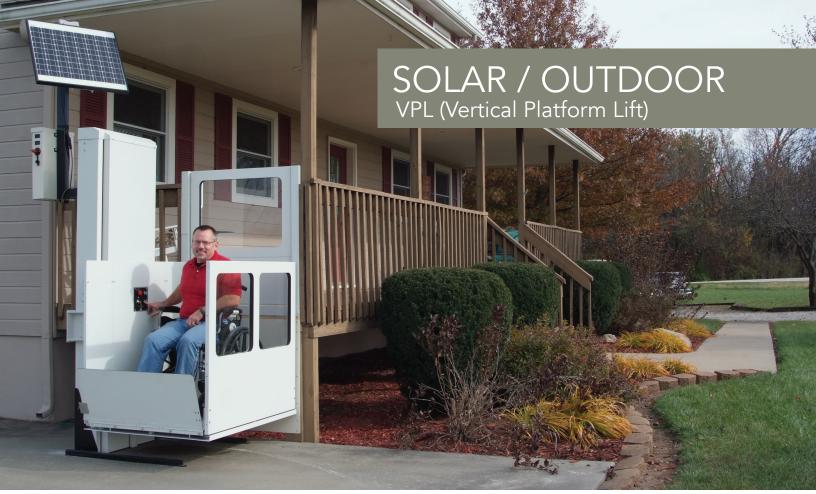

## Features:

- Aluminum construction
- Battery operation
- Solar charge system
- · Adjustable tower height in the field
- · Reduced freight due to smaller towers
- · Acrylic windows in guard rails
- Reversible gates

## Standard Features:

- Lift height up to 12 ft
- 750 lbs capacity
- 3/8in aircraft cable drive
- Meets ANSI A18.1
- Wireless Call/Sends
- Powder coat finish
- AWS certified construction
- Proudly made in the USA!

## Solar Options:

- High efficiency MPPT Solar Charge Controller for off-grid applications
- Innovative MPPT technology with high tracking efficiency up to 99%.
- MPPT (Maximum Power Point Tracking)
- 4-stage battery charging algorithm (Bulk, Boost, Float, and Equalization)
- Electronic protection: Overcharging, over-discharging, overload and short circuit.
- Controller monitors battery temperature and makes optimal adjustments
- 3 separate circuit breakers: Solar Panel-Controller, Battery Bank-Controller and Controller-Lift
- Error Codes are indicated on built in LCD screen for easy troubleshooting weather-resistant controller enclosure.
- Designed for combination of weather resistance and heat dissipation.
- LED meters on outside of enclosure display voltage of Solar Panel and Lift batteries.
- Lockable disconnect
- Knock-out mounting hole patterns for mounting to 2-3/8" diameter pole or wall mount.
- 25' of cable provided between Controller and Lift with sealed no strip easy-splice connector.
- If Controller is not mounted next to Solar Panel, PV cable extensions are optional (up to 300' max.), includes sealed MC4 disconnects.
- 8' galvanized pole for mounting Solar Panel and Controller Enclosure.
- Adjustable aluminum brackets allow for optimal adjustment of direction and seasonal solar tilt.
- Heavy duty cover