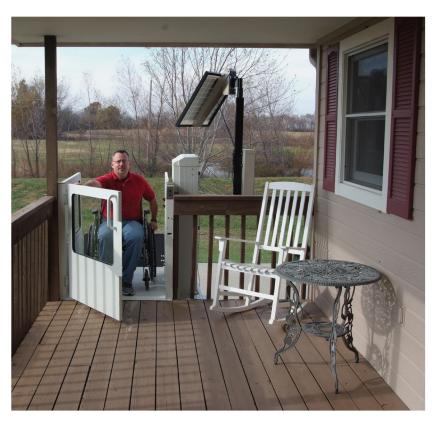

## Features:

- Aluminum construction
- Battery operation
- Solar charge system
- · Adjustable tower height in the field
- · Reduced freight due to smaller towers
- · Acrylic windows in guard rails
- Reversible gates

## Standard Features:

- Lift height up to 12 ft
- 750 lbs capacity
- 3/8in aircraft cable drive
- Meets ANSI A18.1
- Wireless Call/Sends
- Powder coat finish
- AWS certified construction
- Proudly made in the USA!