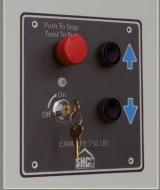

#### **STANDARD FEATURES**

- Primary construction is aluminum to resist corrosion
- Powder coat finish special colors available
- Maximum lift height of 14 feet
- 3/8 inch aircraft cable drive
- Designed to meet ASME A18.1 Sections 2 & 5 & ASME A17.5
- Optional patent pending solar charge no electricity needed
- Residential / Commercial Version both 750 lb. Capacity
- Speed of travel 15-18 fpm
- Wireless landing controls
- Diagnostic indicator on platform controls
- Smooth ride no screw drive whip, or hydraulic mess/smell
- Battery powered Able to operate during loss of power
- Lifetime Warranty Circuit board and motor/gear
- AWS Certified construction