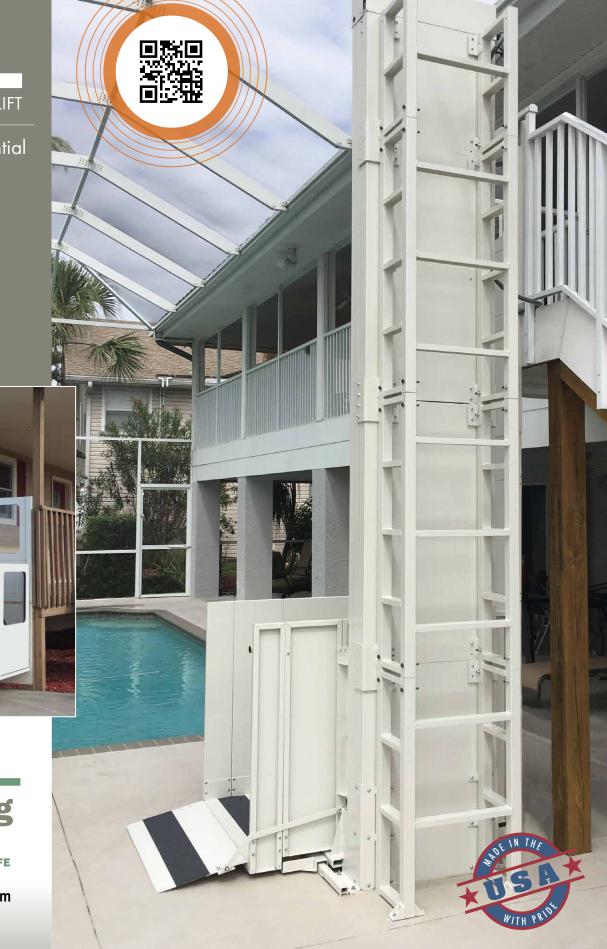

# **VPL**

VERTICAL PLATFORM LIFT

Commercial/Residential

ADA compliant

Made in U.S.A.

Longest warranty

Battery operated

750 lb. capacity

## RESIDENTIAL OR COMMERCIAL APPLICATIONS

#### **STANDARD FEATURES**

- Primary construction is aluminum to resist corrosion
- Powder coat finish special colors available
- Maximum lift height of 14 feet
- 3/8 inch aircraft cable drive
- Designed to meet ASME A18.1 Sections 2 & 5 & ASME A17.5
- Optional patent pending solar charge no electricity needed
- Residential / Commercial Version both 750 lb. Capacity
- Speed of travel 15-18 fpm
- Wireless landing controls
- Diagnostic indicator on platform controls
- Smooth ride no screw drive whip, or hydraulic mess/smell
- Battery powered Able to operate during loss of power
- Lifetime Warranty Circuit board and motor/gear
- AWS Certified construction