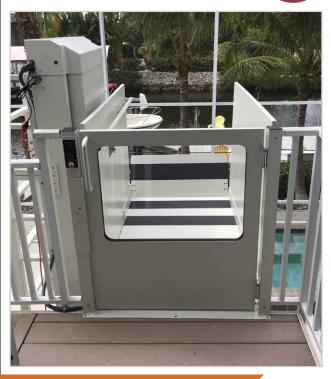

## RESIDENTIAL OR COMMERCIAL APPLICATIONS

#### **STANDARD FEATURES**

- Primary construction is aluminum to resist corrosion
- Powder coat finish special colors available
- Maximum lift height of 14 feet
- 3/8 inch aircraft cable drive
- Designed to meet ASME A18.1 Sections 2 & 5 & ASME A17.5
- Optional patent pending solar charge no electricity needed
- Residential / Commercial Version both 750 lb. Capacity
- Speed of travel 15-18 fpm
- Wireless landing controls
- Diagnostic indicator on platform controls
- Smooth ride no screw drive whip, or hydraulic mess/smell
- Battery powered Able to operate during loss of power
- Lifetime Warranty Circuit board and motor/gear
- AWS Certified construction