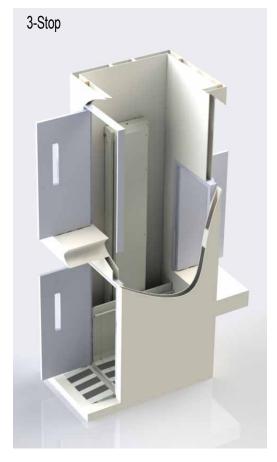

URES**

- Primary construction is aluminum to resist corrosion
- Powder coat finish special colors available
- Maximum lift height of 14 feet
- 3/8 inch aircraft cable drive
- Designed to meet ASME A18.1 Sections 2 & 5 & ASME A17.5
- Optional patent pending solar charge no electricity needed
- Residential / Commercial Version both 750 lb. Capacity
- Speed of travel 15-18 fpm
- Wireless landing controls
- Diagnostic indicator on platform controls
- Smooth ride no screw drive whip, or hydraulic mess/smell
- Battery powered Able to operate during loss of power
- Lifetime Warranty Circuit board and motor/gear
- AWS Certified construction





#### **WARRANTY**

1 Year warranty on BATTERIES2 Year warranty on PARTS

Lifetime warranty on DRIVE TRAIN & CIRCUIT BOARD







## **CONFIGURATIONS:**









## Solar Options:

- Avoid the cost of running electrical wire outdoors
- Great for remote applications where electricity is not available
- Battery operated units hold charge so continuous sun is not required





DIRECT: 816-380-2427
TOLL FREE: 877-378-4275

Staying Home Corp P.O. Box 37 • Harrisonville, MO 64701 2501 Anaconda Rd, Harrisonville, MO 64701 info@stayinghome.com

www.stayinghome.com