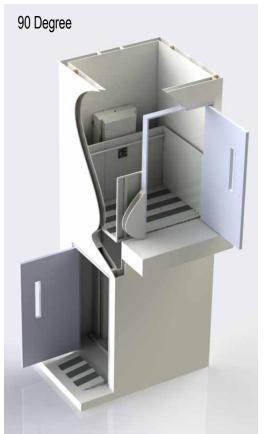

**

- Primary construction is aluminum to resist corrosion
- Powder coat finish special colors available
- Maximum lift height of 14 feet
- 3/8 inch aircraft cable drive
- Designed to meet ASME A18.1 Sections 2 & 5 & ASME A17.5
- Optional patent pending solar charge no electricity needed
- Residential / Commercial Version both 750 lb. Capacity
- Speed of travel 15-18 fpm
- Wireless landing controls
- Diagnostic indicator on platform controls
- Smooth ride no screw drive whip, or hydraulic mess/smell
- Battery powered Able to operate during loss of power
- Lifetime Warranty Circuit board and motor/gear
- AWS Certified construction





#### **WARRANTY**

1 Year warranty on BATTERIES2 Year warranty on PARTS

Lifetime warranty on DRIVE TRAIN & CIRCUIT BOARD







## **CONFIGURATIONS:**









## Solar Options:

- Avoid the cost of running electrical wire outdoors
- Great for remote applications where electricity is not available
- Battery operated units hold charge so continuous sun is not required





DIRECT: 816-380-2427
TOLL FREE: 877-378-4275

Staying Home Corp P.O. Box 37 • Harrisonville, MO 64701 2501 Anaconda Rd, Harrisonville, MO 64701 info@stayinghome.com

www.stayinghome.com