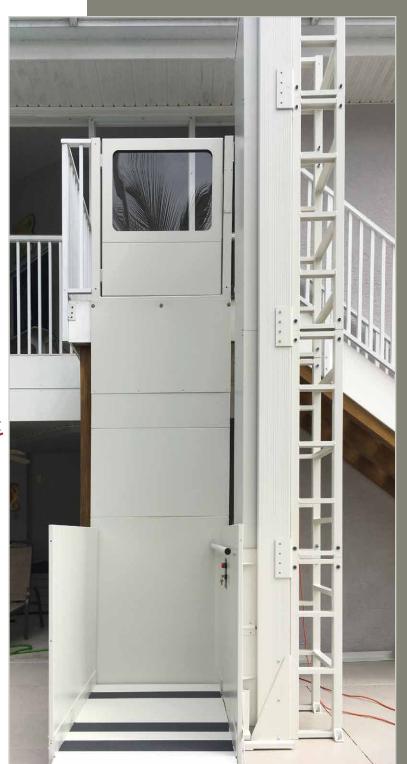

## ALUMINUM CONSTRUCTION: GO BOLDLY WHERE OTHERS DARE NOT!

# **VPL**

VERTICAL PLATFORM LIFT

Commercial/Residential

ADA compliant

Made in U.S.A.

Longest warranty

Battery operated

750 lb. capacity

## RESIDENTIAL OR COMMERCIAL APPLICATIONS

#### **STANDARD FEATURES**

- Primary construction is aluminum to resist corrosion
- Powder coat finish special colors available
- Maximum lift height of 14 feet
- 3/8 inch aircraft cable drive
- Designed to meet ASME A18.1 Sections 2 & 5 & ASME A17.5
- Optional patent pending solar charge no electricity needed
- Residential / Commercial Version both 750 lb. Capacity
- Speed of travel 15-18 fpm
- Wireless landing controls
- Diagnostic indicator on platform controls
- Smooth ride no screw drive whip, or hydraulic mess/smell
- Battery powered Able to operate during loss of power
- Lifetime Warranty Circuit board and motor/gear
- AWS Certified construction