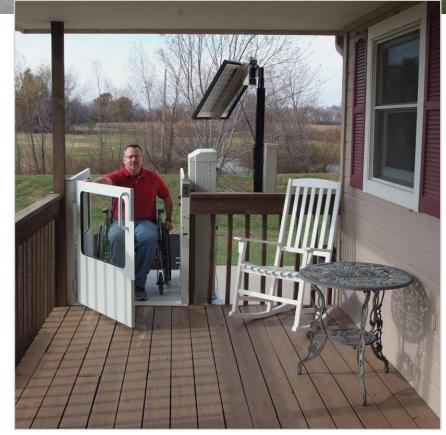

## RESIDENTIAL OR COMMERCIAL APPLICATIONS

#### **STANDARD FEATURES**

- Primary construction is aluminum to resist corrosion
- Powder coat finish special colors available
- Maximum lift height of 14 feet
- 3/8 inch aircraft cable drive
- Designed to meet ASME A18.1 Sections 2 & 5 & ASME A17.5
- Optional patent pending solar charge no electricity needed
- Residential / Commercial Version both 750 lb. Capacity
- Speed of travel 15-18 fpm
- Wireless landing controls
- Diagnostic indicator on platform controls
- Smooth ride no screw drive whip, or hydraulic mess/smell
- Battery powered Able to operate during loss of power
- Lifetime Warranty Circuit board and motor/gear
- AWS Certified construction