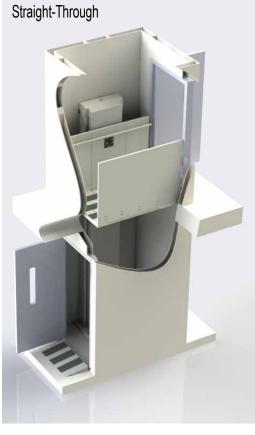

- Primary construction is aluminum to resist corrosion
- Powder coat finish special colors available
- Maximum lift height of 14 feet
- 3/8 inch aircraft cable drive
- Designed to meet ASME A18.1 Sections 2 & 5 & ASME A17.5
- Optional patent pending solar charge no electricity needed
- Residential / Commercial Version both 750 lb. Capacity
- Speed of travel 15-18 fpm
- Wireless landing controls
- Diagnostic indicator on platform controls
- Smooth ride no screw drive whip, or hydraulic mess/smell
- Battery powered Able to operate during loss of power
- Lifetime Warranty Circuit board and motor/gear
- AWS Certified construction





#### **WARRANTY**

1 Year warranty on BATTERIES2 Year warranty on PARTS

Lifetime warranty on DRIVE TRAIN & CIRCUIT BOARD







## **CONFIGURATIONS:**









## Solar Options:

- Avoid the cost of running electrical wire outdoors
- Great for remote applications where electricity is not available
- Battery operated units hold charge so continuous sun is not required





DIRECT: 816-380-2427
TOLL FREE: 877-378-4275

Staying Home Corp P.O. Box 37 • Harrisonville, MO 64701 2501 Anaconda Rd, Harrisonville, MO 64701 info@stayinghome.com

www.stayinghome.com