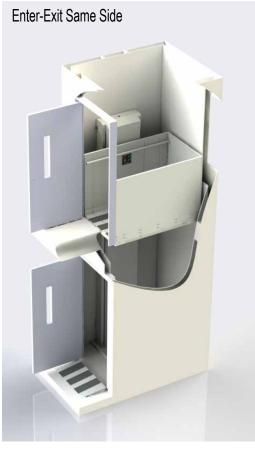

ES**

- Primary construction is aluminum to resist corrosion
- Powder coat finish special colors available
- Maximum lift height of 14 feet
- 3/8 inch aircraft cable drive
- Designed to meet ASME A18.1 Sections 2 & 5 & ASME A17.5
- Optional patent pending solar charge no electricity needed
- Residential / Commercial Version both 750 lb. Capacity
- Speed of travel 15-18 fpm
- Wireless landing controls
- Diagnostic indicator on platform controls
- Smooth ride no screw drive whip, or hydraulic mess/smell
- Battery powered Able to operate during loss of power
- Lifetime Warranty Circuit board and motor/gear
- AWS Certified construction





#### **WARRANTY**

1 Year warranty on BATTERIES2 Year warranty on PARTS

Lifetime warranty on DRIVE TRAIN & CIRCUIT BOARD







## **CONFIGURATIONS:**









## Solar Options:

- Avoid the cost of running electrical wire outdoors
- Great for remote applications where electricity is not available
- Battery operated units hold charge so continuous sun is not required





DIRECT: 816-380-2427
TOLL FREE: 877-378-4275

Staying Home Corp P.O. Box 37 • Harrisonville, MO 64701 2501 Anaconda Rd, Harrisonville, MO 64701 info@stayinghome.com

www.stayinghome.com