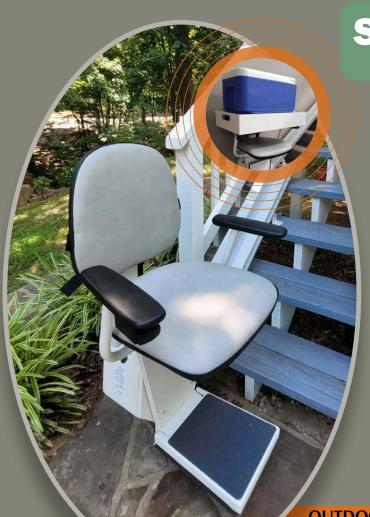

**Staying Home** 

OUTDOOR LEGACY STAIRLIFT

- Lowest priced outdoor unit
- Plated rack & pinion gear
- Anodized aluminnum rail
- Protective coating on circuit board
- Plated chassis frame
- Stainless steel hardware
- Heavy duty canvas cover
- Sealed switches & waterproof connections
- Outdoor grade powder coating

## **OUTDOOR** WARRANTY

1 Year warranty on BATTERIES

2 Year warranty on PARTS

warranty on DRIVE TRAIN & CIRCUIT BOARD

OUTDOOR PACKAGE INCLUDES HEAVY DUTY COVER

Cargo Box is optional equipment.