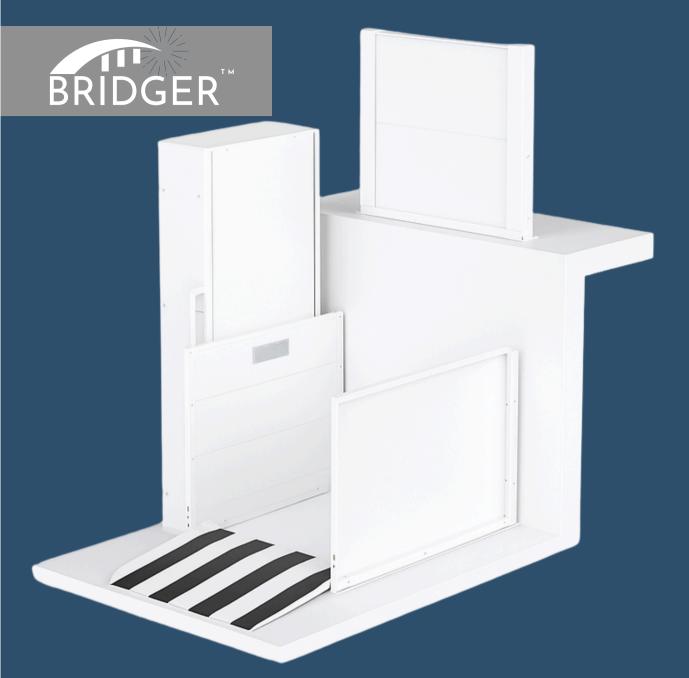

## ABOUT THE BRIDGER RESIDENTIAL VERTICAL PLATFORM LIFT

- TRAVEL UP TO 30" OR 60"
- 600 LB. LOAD CAPACITY
- 34" X 54" PLATFORM SIZE
  - 32" INSIDE WIDTH
- 36" HIGH GUARD RAILS
- DUAL RACK & PINION DRIVE SYSTEM WITH SINGLE SHAFT
- STEEL CONSTRUCTION WITH POWDER COATING
- TOP LANDING GATE (OPTIONAL) OR DOOR INTERLOCK
- FOLDING RAMP
- RESIDENTIAL USE ONLY
  - SUITABLE FOR HOMES WITH 2 FLOORS
- INDOOR OR OUTDOOR USE
- BATTERY POWERED WITH 24 VDC SYSTEM
- BATTERY CHARGES DURING FULL TRAVEL OF UNIT
- 500-WATT MOTOR
- DESIGNED TO MEET A18.1 CODES FOR RES. APPLICATIONS
- MEETS NEC STANDARDS FOR WIRING
- UL-LISTED DOOR INTERLOCK

### **SAFETY**

- SAFETY PANS UNDER PLATFORM
  - STOPS TRAVEL IF 4 LBS. OR MORE OF FORCE IS EXERTED UNDERNEATH CAR
- EMERGENCY UNLOCKING DEVICE FOR DOOR LOCK/GATE
- EMERGENCY STOP SWITCH
- TYPE A OVERSPEED SAFETY
- REGULAR AND FINAL LIMIT SWITCHES
- OPEN DOOR SENSOR
- CONSTANT PRESSURE CONTROLS
- MANUAL LOWERING DEVICE